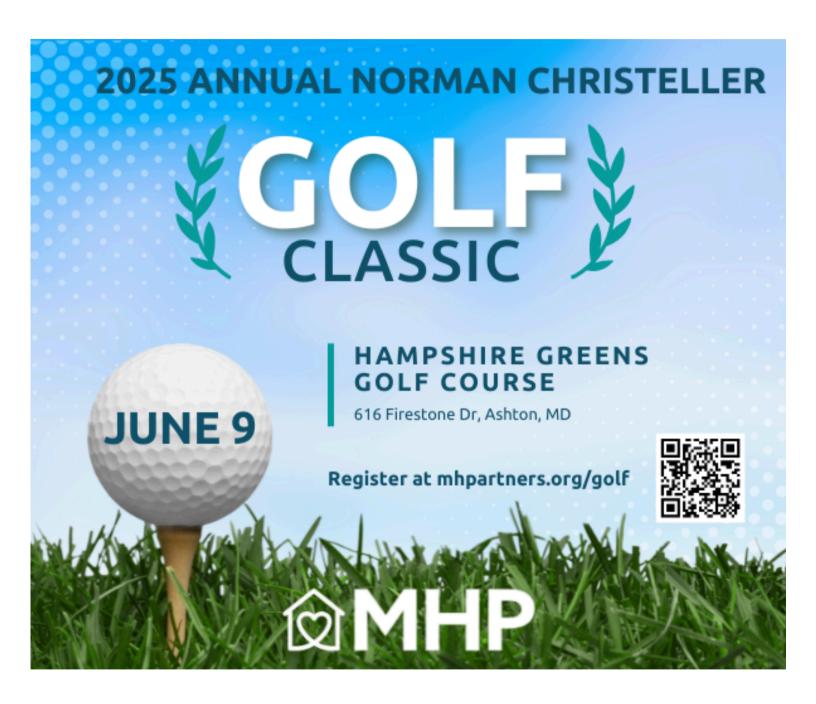

# Levels of Support

The Norman Christeller Golf Classic will be held on June 9, 2025, at the Hampshire Greens Golf Course in Silver Spring. Shotgun start at 12 pm.

### **DATE/TIME:**

Monday, June 9, 2025 10:00 am - 6:30 pm

100+ golfers

#### **LOCATION:**

Hampshire Greens Golf Course 616 Firestone Drive, Silver Spring, MD 20905